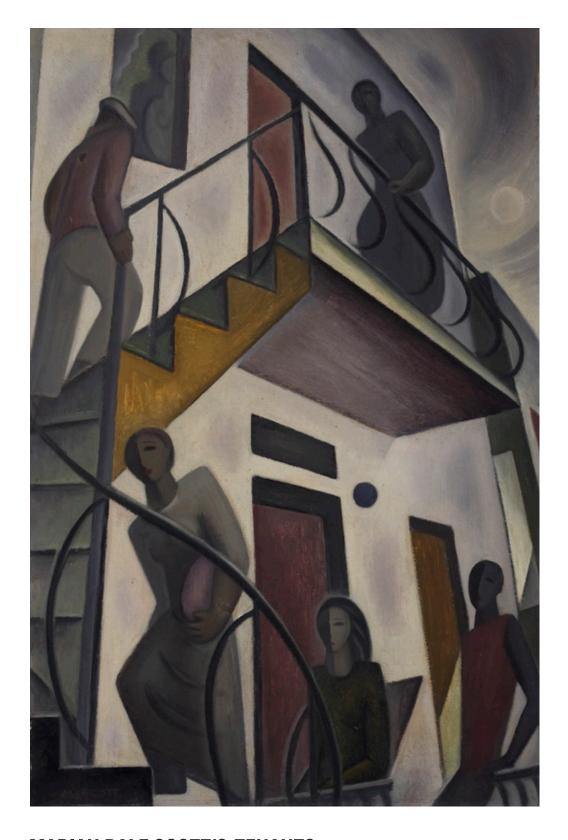

## MARIAN DALE SCOTT'S TENANTS

You may have heard of landscapes before, but what about cityscapes? Using simple shapes and forms, Marian Dale Scott captures a city's hustle and bustle. In this painting, people march up and down staircases in the city of Montreal.

## ABUUT MAKIAN DALE SCUTT

Montreal-based artist Marian Dale Scott (1906–1993) worked as an artist for almost 70 years. She experimented with different artistic movements throughout her career, but she is perhaps best known for incorporating geometric shapes into urban scenes and landscapes.