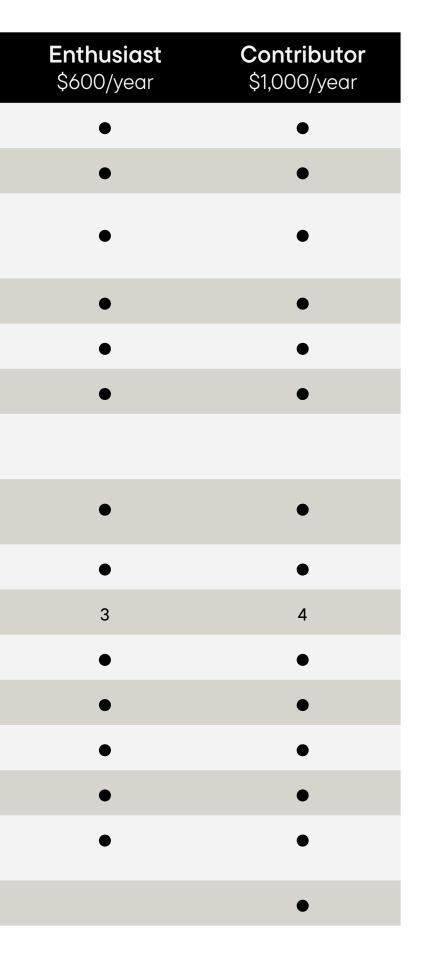

|                                 |                                                                                              |                                |
| Discounts and priority bookings on select courses, programs, camps, and events, minimum 7 days prior to the public |                                 |                                                                                              |                                |
| Invitation to one Curators' Circle event per year                                                                  |                                 |                                                                                              |                                |